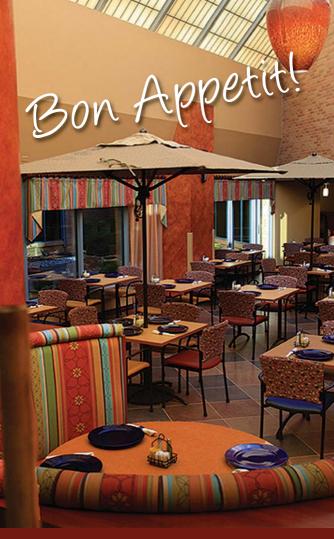

From the minute you walk into Restaurant 2FIFTY4, expect to be delighted. A colorful, vibrant décor with a soaring atrium brings an outdoor café experience inside. You'll find a mouthwatering array of dishes that range from gourmet sandwiches and salads, all the way to grilled salmon and vegetable stir-fry. And just wait until you try our desserts!

Located in the lobby of Saint Peter's University Hospital. Serving breakfast, lunch, and dinner.